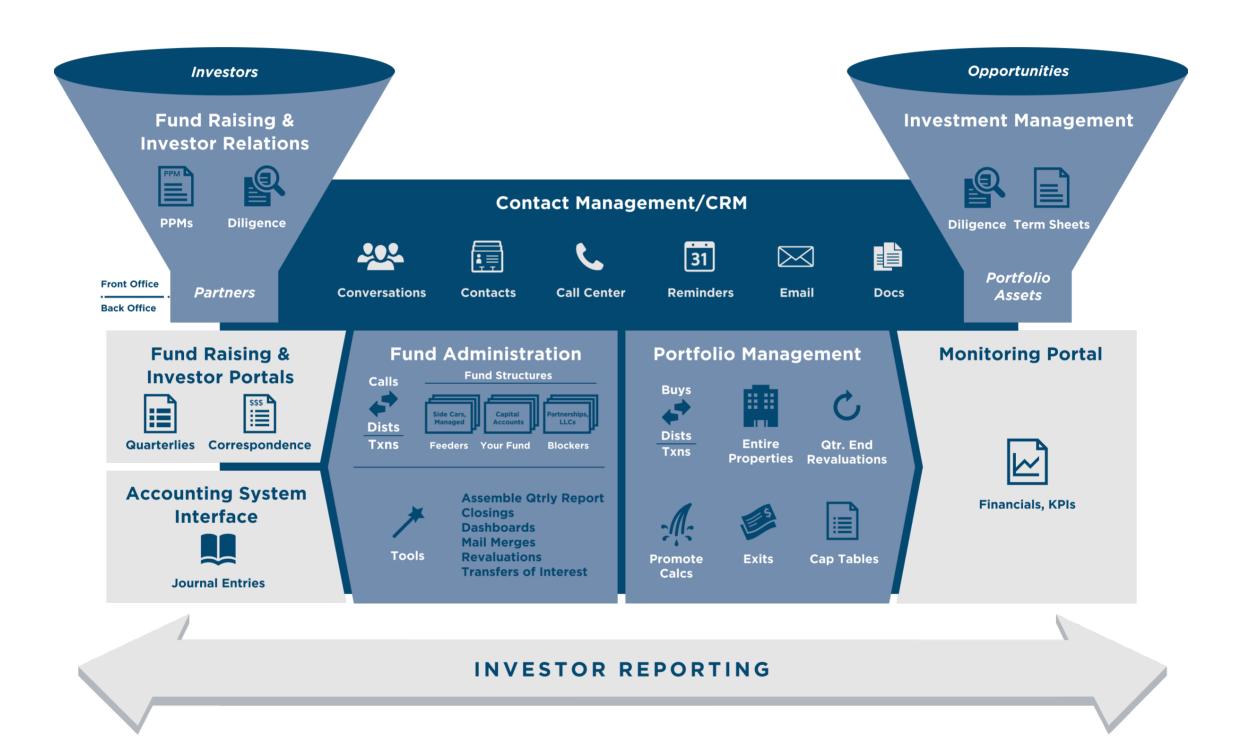

## Fund Administrators

Streamline operations and provide customers with the best possible private equity fund services with our suite of fund administrator software.

#### A part of the Relevant EquityWorks Platform:

# Relevant EquityWorks helps you scale with confidence.

Introducing a modern, data-driven, and streamlined approach to fund admin services while enabling investors to make informed decisions and invest with ease.

### This configuration of Relevant EquityWorks is for Fund Administrators with:

- Dozens to hundreds of clients with:
  - Hundreds of investors and investment entities.
  - One or more fund entities.
  - Dozens to hundreds of portfolio company or property investments.

Relevant delivers software experiences that help private equity professionals get more done, with less effort, while enhancing communications and transparency for your fund's investors.

Request a demo at www.relevant.us